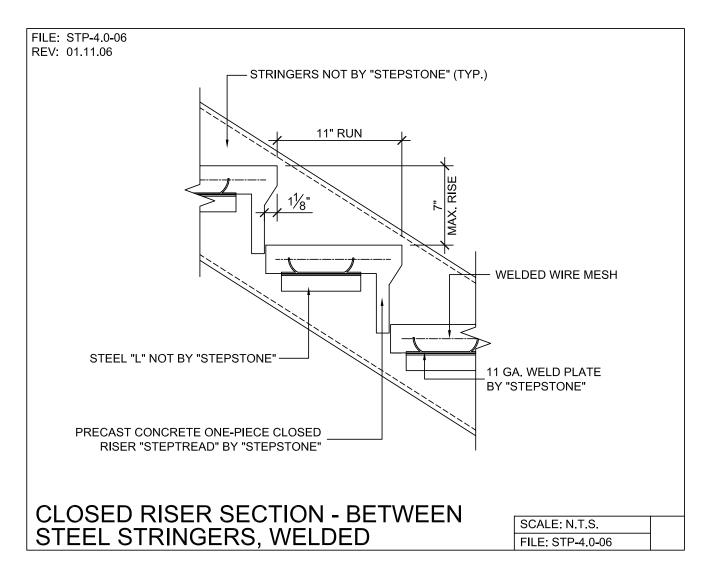

Detail

800.572.9029

Steel Stringer System - Support Details

PRECAST CONCRETE TREADS, LANDINGS, AND BALCONIES SHOWN ON PLANS SHALL BE FROM THE "STEPTREAD" SYSTEM BY "STEPSTONE, INC." OF GARDENA, CA. FOR STEEL OR WOOD CONSTRUCTION. THE MANUFACTURER IS TO SUPPLY ALL PRECAST CONCRETE PARTS WITH EACH "STEPTREAD" AND FEATURING EITHER CAST IN THREADED INSERTS FOR BOLTING OR AN EMBEDDED BOTTOM WELD PLATE FOR WELDING. ALL REINFORCING AND CONNECTIONS WILL BE ZINC PLATED. ONLY ITEMS NOTED BY "STEPSTONE, INC." SHALL BE FURNISHED BY "STEPSTONE, INC." SUCH ITEMS SHALL BE INSTALLED BY OTHERS.